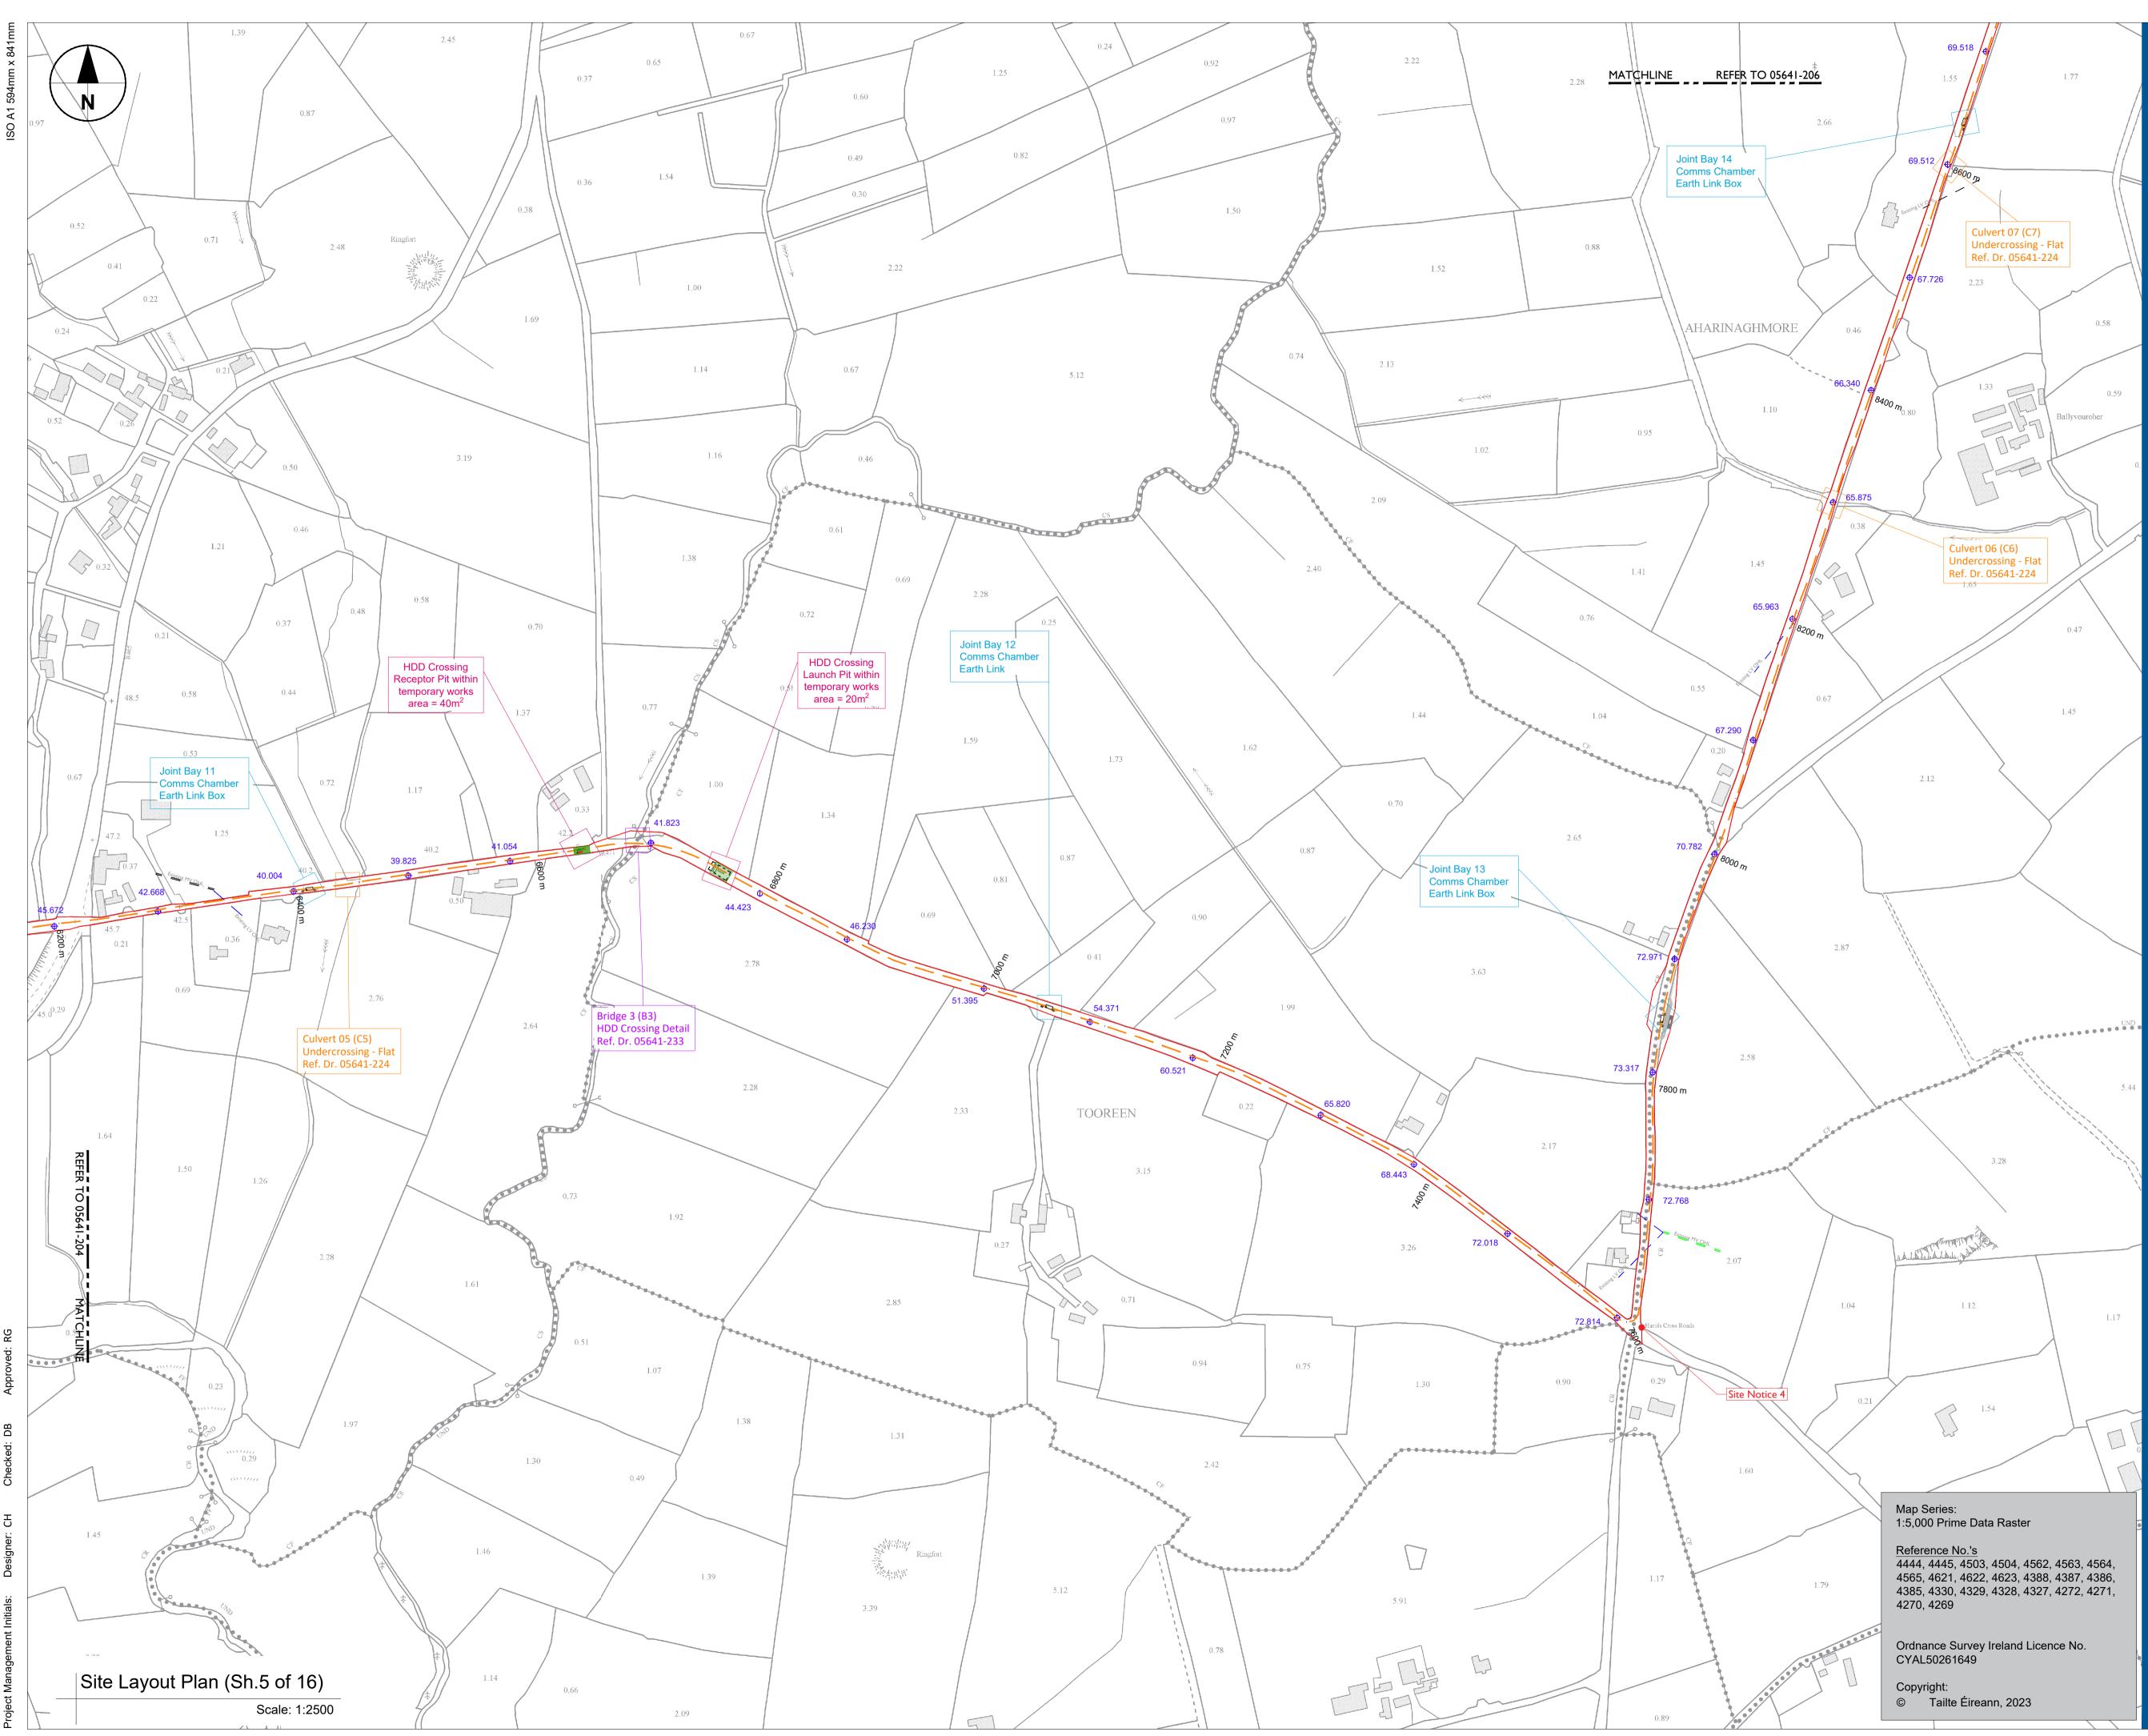

### NOTES: -

Path of cable route and location of associated Joint Bays, Link Boxes and Comms Chambers may vary depending on site conditions.

Other services may be encountered along the route.

This drawing is to be used only for the purpose of the planning application and is subject to detailed design.

## LEGEND: -

| 110kV Underground Cable Design Route       |                   |
|--------------------------------------------|-------------------|
| Planning Boundary shown thus               |                   |
| Joint Bay Locations shown thus             |                   |
| Bridge Locations shown thus                |                   |
| Culvert Locations shown thus               |                   |
| Existing levels shown thus                 |                   |
| Existing ESB OHL MV/LV Networks shown thus | s ; _ ; _ ; _ ; _ |
| Temporary Compound Drilling Area           |                   |

#### PROJECT NUMBER

05-641

SHEET TITLE

Site Layout Plan

# Sheet 5 of 16

SHEET NUMBER

05641-205